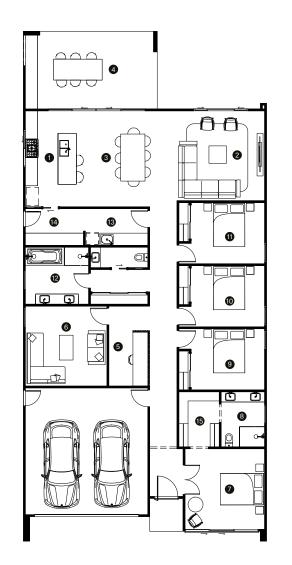

## 14A

| 1                     | Kitchen   | 4400 x 3000    |
|-----------------------|-----------|----------------|
| 2                     | Living    | 4300 x 4400    |
| 3                     | Dining    | 4450 x 4400    |
| 4                     | Outdoor   | 6450 x 3800    |
| 5                     | Study     | 2700 x 2000    |
| 6                     | Family    | 4000 x 3900    |
| 7                     | Master    | 3950 x 3900    |
| 8                     | Ensuite   | 2700 x 2150    |
| 9                     | Bedroom 2 | 3600 x 3000    |
| 10                    | Bedroom 3 | 3600 x 3000    |
| 11                    | Bedroom 4 | 3600 x 3000    |
| 12                    | Bathroom  | 3100 x 2800    |
| 13                    | Laundry   | 3050 x 1800    |
| 14                    | Pantry    | 2850 x 1800    |
| 15                    | Walk-in   | 2700 x 2000    |
| Block                 |           | 14m wide block |
| Minimum width x depth |           | 14 x 32m       |
| Dimensions            |           | 11.9 x 25.0m   |
| Ground                |           | 199.7m2        |
| Outdoor               |           | 24.9m2         |
| Porch                 |           | 2.6m2          |
| Garage                |           | 39.9m2         |
| Total                 |           | 267.1m2        |
|                       |           |                |