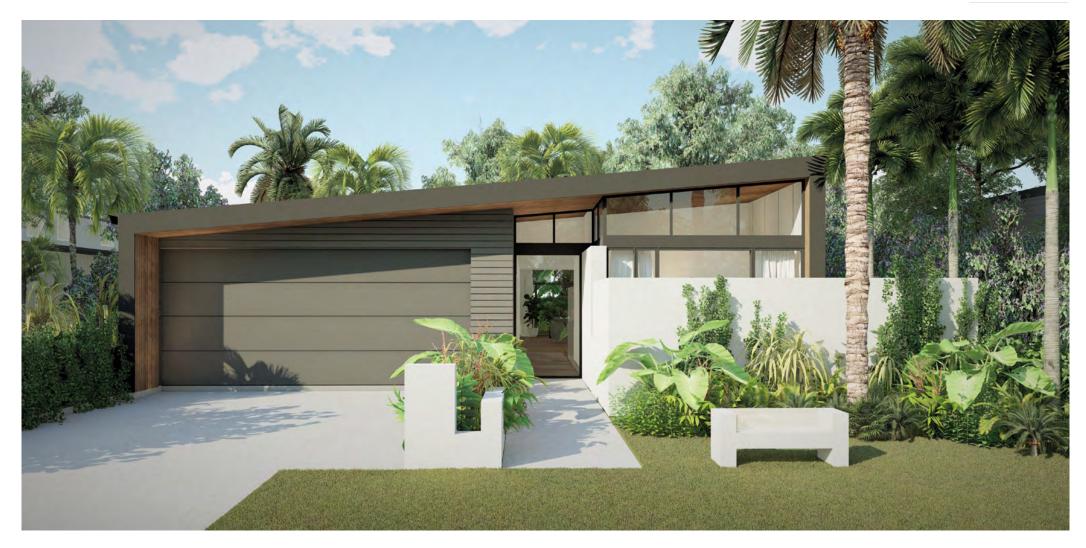

## Celebrating 10 years of Happy Haus innovation

Suited to a 14m block width 14A is designed for open-plan living and features an oversized outdoor space perfect for entertaining in the sub-tropics. An interconnected kitchen, walk-in pantry laundry maximises the work zone functionality. For families there is ample storage, a study and distinct living zones. The master suite is complete with walk-in robe and double vanity ensuite.