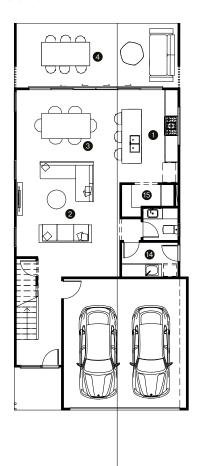

|                       |           | (mm)           |
|-----------------------|-----------|----------------|
| 1                     | Kitchen   | 7500 x 3000    |
| 2                     | Living    | 5100 x 4800    |
| 3                     | Dining    | 4300 x 2700    |
| 4                     | Outdoor   | 7500 x 3000    |
| 5                     | Sitting   | 3400 x 1200    |
| 6                     | Family    | 3400 x 3200    |
| 7                     | Master    | 4500 x 4200    |
| 8                     | Ensuite   | 3200 x 2950    |
| 9                     | Bedroom 2 | 3100 x 3000    |
| 10                    | Bedroom 3 | 3100 x 3000    |
| 11                    | Bedroom 4 | 3550 x 3100    |
| 12                    | Bathroom  | 3100 x 1900    |
| 13                    | Balcony   | 3050 x 950     |
| 14                    | Laundry   | 2600 x 1600    |
| 15                    | Pantry    | 2600 x 1500    |
| 16                    | Walk-in   | 2100 x 1850    |
| Block                 |           | 10m wide block |
| Minimum width x depth |           | 10 x 32m       |
| Dimensions            |           | 8.0 x 17.9m    |
| Ground                |           | 76.5m2         |
| First                 |           | 119.4m2        |
| Outdoor               |           | 23.0m2         |
| Porch                 |           | 4.4m2          |
| Balcony               |           | 2.9m2          |
| Garage                |           | 36.3m2         |
| Total                 |           | 262.5m2        |