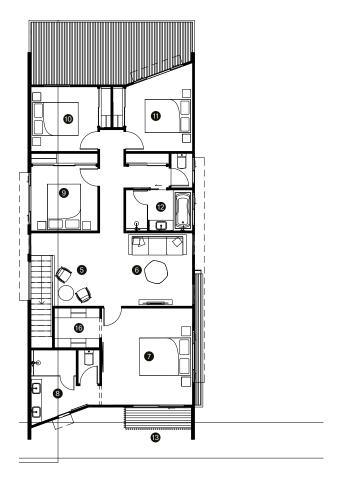

|                       |           | (mm)           |
|-----------------------|-----------|----------------|
| 1                     | Kitchen   | 7500 x 3000    |
| 2                     | Living    | 5100 x 4800    |
| 3                     | Dining    | 4300 x 2700    |
| 4                     | Outdoor   | 7500 x 3000    |
| 5                     | Sitting   | 3400 x 1200    |
| 6                     | Family    | 3400 x 3200    |
| 7                     | Master    | 4500 x 4200    |
| 8                     | Ensuite   | 3200 x 2950    |
| 9                     | Bedroom 2 | 3100 x 3000    |
| 10                    | Bedroom 3 | 3100 x 3000    |
| 11                    | Bedroom 4 | 3550 x 3100    |
| 12                    | Bathroom  | 3100 x 1900    |
| 13                    | Balcony   | 3050 x 950     |
| 14                    | Laundry   | 2600 x 1600    |
| 15                    | Pantry    | 2600 x 1500    |
| 16                    | Walk-in   | 2100 x 1850    |
| Block                 |           | 10m wide block |
| Minimum width x depth |           | 10 x 32m       |
| Dimensions            |           | 8.0 x 17.9m    |
| Ground                |           | 76.5m2         |
| First                 |           | 119.4m2        |
| Outdoor               |           | 23.0m2         |
| Porch                 |           | 4.4m2          |
| Balcony               |           | 2.9m2          |
| Garage                |           | 36.3m2         |
| Total                 |           | 262.5m2        |